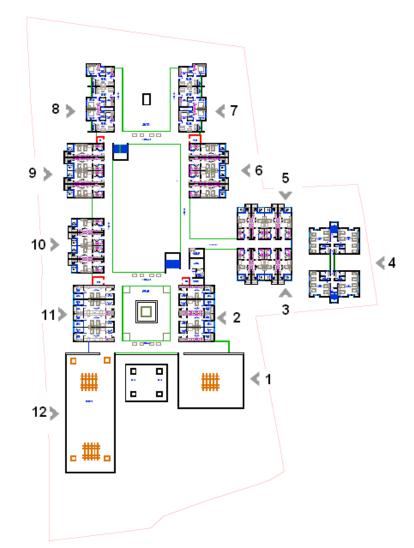

# SIDDHAYATAN – Ground Floor Plan

- 1. Grocery Store
- 2. Temple
- 3. Admin Office & Medical Centre
- 4. Gym, Physiotherapy & Hobby Centre
- 5. Single Independent Living
- 6. Staff Quarter
- 7. Mortuary
- 8. Energy Block
- 9. Single Independent Living
- 10. Kitchen & Dining Hall
- 11. Double Independent Living
- 12. Double Independent Living
- 13. Twin Independent Living
- 14. Single Independent Living
- 15. Games Room & Library
- 16. Multipurpose Hall