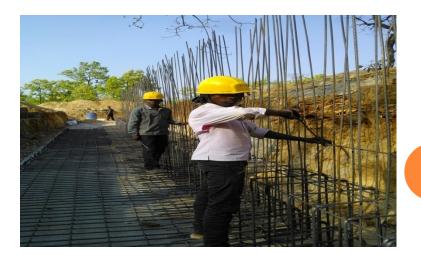

# SIDDHAYATAN – SITE PHOTOGRAPHS

PLUM CONCRETING AND SOILING FOR MAINTAING THE UNDULATION

REINFORCEMENT WORK FOR BOUNDARY WALL FOUNDATION

PCC FOR BOUNDARY WALL IS PROGRESSING

AREA READY FOR SHUTTERING, FOLLOWED BY RCC