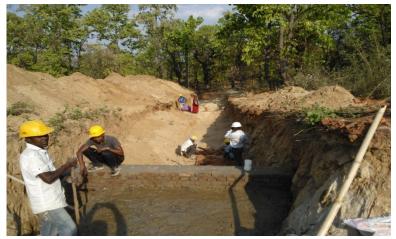

# SIDDHAYATAN – SITE PHOTOGRAPHS

PLUM CONCRETING AND SOILING FOR MAINTAING THE UNDULATION

REINFORCEMENT WORK FOR BOUNDARY WALL FOUNDATION

PCC FOR BOUNDARY WALL IS PROGRESSING

AREA READY FOR SHUTTERING, FOLLOWED BY RCC