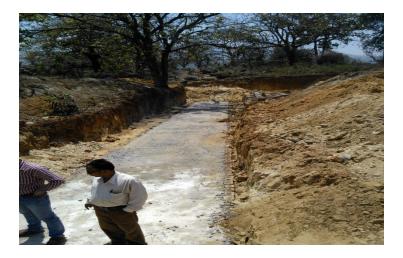

# SIDDHAYATAN – SITE PHOTOGRAPHS

PLUM CONCRETING AND SOILING FOR MAINTAING THE UNDULATION

REINFORCEMENT WORK FOR BOUNDARY WALL FOUNDATION

PCC FOR BOUNDARY WALL IS PROGRESSING

AREA READY FOR SHUTTERING, FOLLOWED BY RCC