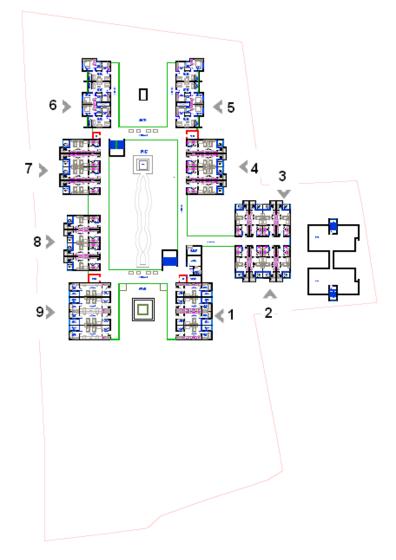

### SIDDHAYATAN – THIRD FLOOR

- 1. Assisted Single Living
- 2. Single Independent Living
- 3. Staff Quarter
- 4. Single Independent Living
- 5. Twin Independent Living
- 6. Double Independent Living
- 7. Double Independent Living
- 8. Twin Independent Living
- 9. Single Independent Living
- 10. Assisted Twin Living

## SIDDHAYATAN – Fourth Floor Plan

- 1. Assisted Single Living
- 2. Single Independent Living
- 3. Single Independent Living
- 4. Twin Independent Living
- 5. Double Independent Living
- 6. Double Independent Living
- 7. Twin Independent Living
- 8. Single Independent Living
- 9. Assisted Twin Living