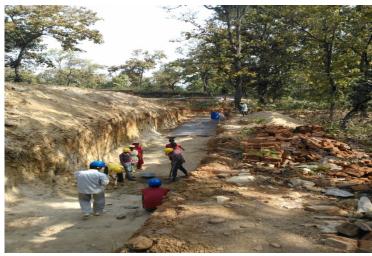

# SIDDHAYATAN – SITE PHOTOGRAPHS

PLUM CONCRETING AND SOILING FOR MAINTAING THE UNDULATION

REINFORCEMENT WORK FOR BOUNDARY WALL FOUNDATION

PCC FOR BOUNDARY WALL IS PROGRESSING

AREA READY FOR SHUTTERING, FOLLOWED BY RCC