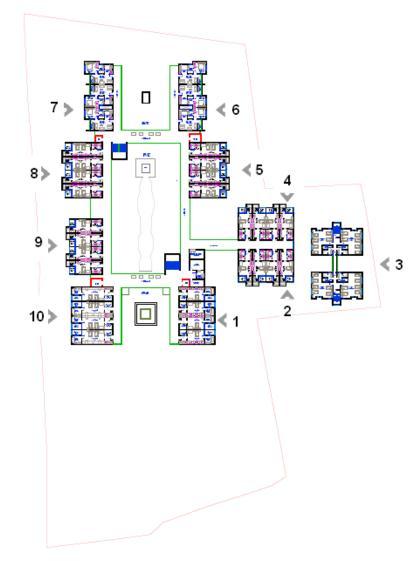

## SIDDHAYATAN – First Floor Plan

- 1. Guest Room
- 2. Single Assisted Living
- 3. Single Independent Living
- 4. Staff Quarters
- 5. Single Independent Living
- 6. Twin Independent Living
- 7. Double Independent Living
- 8. Double Independent Living
- 9. Twin Independent Living
- 10. Single Independent Living
- 11. Twin Assisted Living
- 12. Assisted Care Centre
- 13. Terrace Garden

## SIDDHAYATAN – Second Floor Plan

- 1. Terrace Garden
- 2. Assisted Single Living
- 3. Single Independent Living
- 4. Staff Quarter
- 5. Single Independent Living
- 6. Twin Independent Living
- 7. Double Independent Living
- 8. Double Independent Living
- 9. Twin Independent Living
- 10. Single Independent Living
- 11. Assisted Twin Living
- 12. Terrace Garden