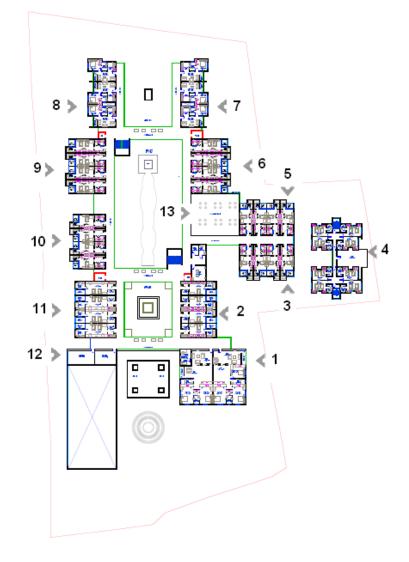

## SIDDHAYATAN – First Floor Plan

- 1. Guest Room
- 2. Single Assisted Living
- 3. Single Independent Living
- 4. Staff Quarters
- 5. Single Independent Living
- 6. Twin Independent Living
- 7. Double Independent Living
- 8. Double Independent Living
- 9. Twin Independent Living
- 10. Single Independent Living
- 11. Twin Assisted Living
- 12. Assisted Care Centre
- 13. Terrace Garden