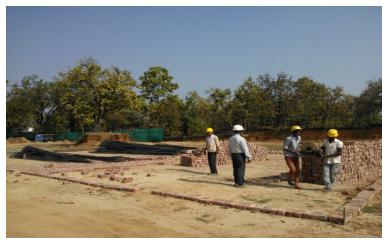

# SIDDHAYATAN – SITE PHOTOGRAPHS

PLUM CONCRETING AND SOILING FOR MAINTAING THE UNDULATION

REINFORCEMENT WORK FOR BOUNDARY WALL FOUNDATION

PCC FOR BOUNDARY WALL IS PROGRESSING

AREA READY FOR SHUTTERING, FOLLOWED BY RCC