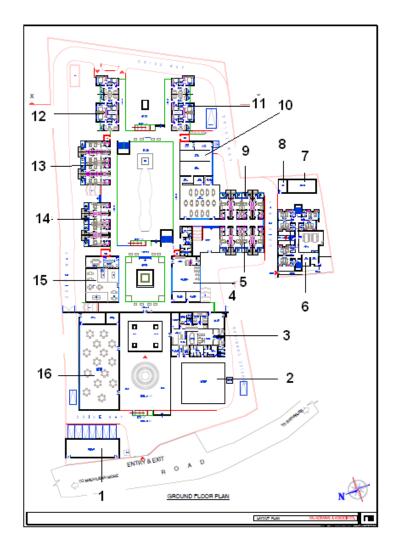

# SIDDHAYATAN – Ground Floor Plan

- 1. Grocery Store
- 2. Temple
- 3. Admin Office & Medical Centre
- 4. Gym, Physiotherapy & Hobby Centre
- 5. Single Independent Living
- 6. Staff Quarter
- 7. Mortuary
- 8. Energy Block
- 9. Single Independent Living
- 10. Kitchen & Dining Hall
- 11. Double Independent Living
- 12. Double Independent Living
- 13. Twin Independent Living
- 14. Single Independent Living
- 15. Games Room & Library
- 16. Multipurpose Hall