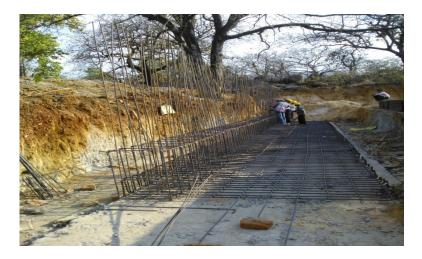

# SIDDHAYATAN – SITE PHOTOGRAPHS

PLUM CONCRETING AND SOILING FOR MAINTAING THE UNDULATION

REINFORCEMENT WORK FOR BOUNDARY WALL FOUNDATION

PCC FOR BOUNDARY WALL IS PROGRESSING

AREA READY FOR SHUTTERING, FOLLOWED BY RCC