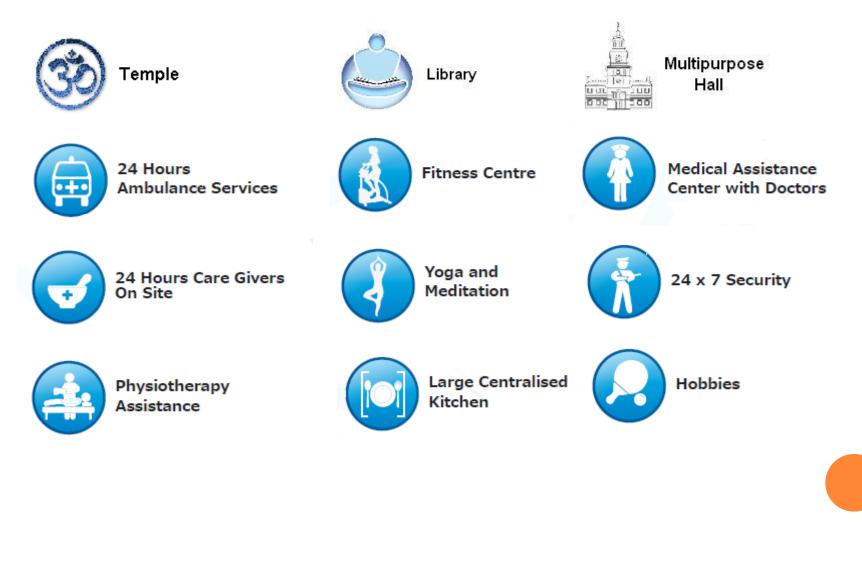

and is expected to be completed by September 2016.

# SIDDHAYATAN – SENIOR FRIENDLY ARCHITECTURE SIDDHAYATAN

- Wheel chair and walker enabled spaces & ramps
- Interconnected buildings to promote social interactions
- Spacious Lift to accommodate stretchers
- Wide doorways and corridors for wheel chair to swivel
- Bathrooms with wheelchair accessible showers, grab bars and adjustable height showerheads
- Comfortable and user friendly door handles for people with arthritis
- Assisted living friendly rooms

### SIDDHAYATAN – ACCOMMODATION

#### • INDEPENDENT LIVING

- Single Room 60
- Twin Share Rooms 36
- Double Rooms 30

#### • ASSISTED LIVING

- Single Room 16
- Twin Share Rooms 16

The complex can accommodate 240 residents at full capacity



### SIDDHAYATAN – FACILITIES & AMENITIES





# SIDDHAYATAN – Ground Floor Plan





- 1. Grocery Store
- 2. Temple
- 3. Admin Office & Medical Centre
- 4. Gym, Physiotherapy & Hobby Centre
- 5. Single Independent Living
- 6. Staff Quarter
- 7. Mortuary
- 8. Energy Block
- 9. Single Independent Living
- 10. Kitchen & Dining Hall
- 11. Double Independent Living
- 12. Double Independent Living
- 13. Twin Independent Living
- 14. Single Independent Living
- 15. Games Room & Library
- 16. Multipurpose Hall

## SIDDHAYATAN – First Floor Plan





- 1. Guest Room
- 2. Single Assisted Living
- 3. Single Independent Living
- 4. Staff Quarters
- 5. Single Independent Living
- 6. Twin Independent Living
- 7. Double Independent Living
- 8. Double Independent Living
- 9. Twin Independent Living
- 10. Single Independent Living
- 11. Twin Assiste